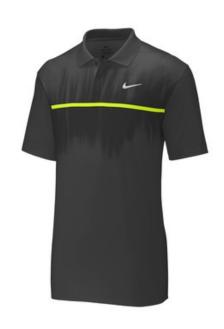

# Nike Dry Vapor Fog Print Polo CN6806

We're proud to offer this direct-from-retail Nike style, while supplies last.

A unique chest print and contrast stripe give this upscale polo a distinctive edge. Made to move with plenty of stretch, design details include a flat knit collar with perforations for enhanced breathability. A two-button placket with pearlized buttons lets you adjust the fit. Open hem sleeves and side vents. The contrast Swoosh design trademark is embroidered on the left chest. Made of 5.3-ounce, 87/13 polyester/elastane Dri-FIT fabric.