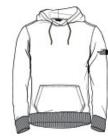

# The North Face ® Pullover Hoodie NF0A47FF

Soft and breathable, this cotton-blend pullover will keep you warm whether you're resting between adventures or traveling to your next destination.

- 250 g/m2 53/47 cotton/polyester knit fleece
- 250 g/m2 70/30 cotton/polyester knit fleece (light grey heather)
- Easy-care mid-weight cotton/poly fabric
- Self-lined, two-piece hood with drawcord
- Set-in sleeves
- Front pouch pocket
- Ribbed cuffs and hem
- Screen print The North Face logo on left bicep

### **CARE INSTRUCTIONS**

Turn garment inside out. Machine wash cold with like colors. Only no-chlorine bleach when needed. Tumble dry low. Do not dry clean.

front

back