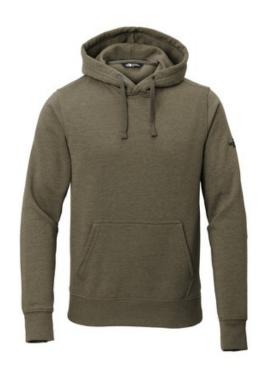

# The North Face ® Pullover Hoodie NF0A47FF

Soft and breathable, this cotton-blend pullover will keep you warm whether you're resting between adventures or traveling to your next destination.

- 250 g/m2 53/47 cotton/polyester knit fleece
- 250 g/m2 70/30 cotton/polyester knit fleece (light grey heather)
- Easy-care mid-weight cotton/poly fabric
- Self-lined, two-piece hood with drawcord
- Set-in sleeves
- Front pouch pocket
- Ribbed cuffs and hem
- Screen print The North Face logo on left bicep