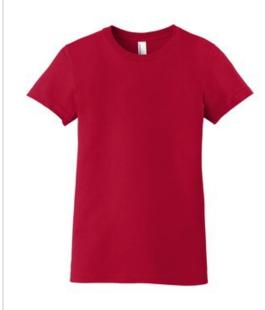

# American Apparel <sup>®</sup> Women's Fine Jersey T-Shirt. 2102W

- 4.3-ounce, 100% combed ring spun cotton, 30 singles
- 90/10 combed ring spun cotton/poly (Heather Grev)
- Satin label
- Shoulder-to-shoulder taping
- Side seamed
- Slim fit