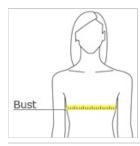

#### **HOW TO MEASURE**

# BUST

With arms down at sides, measure around the upper body, under arms and around the fullest part of the bust.